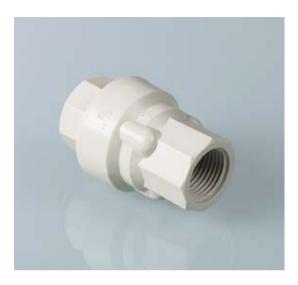

## Non-return valves PP

Valve made of PP and POM, seal made of EPDM, springs made of stainless steel 1.4401.

- ▶ Max. operating pressure 6 bar (at + 20°C)
- Max. operating temperature 80°C
- ▶ Pressure difference 12 mbar

| Non-return valves PP |        |         |                     |               |           |    |
|----------------------|--------|---------|---------------------|---------------|-----------|----|
|                      | Thread | Price € | Quantity scale from | Scale price € | Item no.  |    |
|                      | 1/2"   |         | 5                   |               | 8540-0012 | N3 |