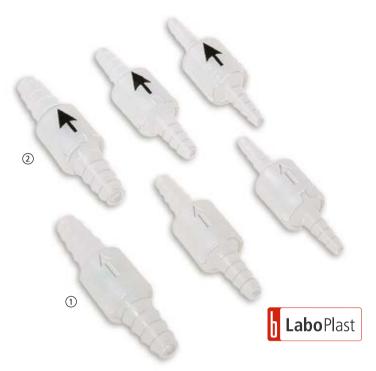

## Non-return valves with conical inlet/outlet

Retaining valve with embossed directional arrow or printed in black. With conical nozzles. Various uses.

- Resistant to compression max. 4 bar
- Operating temperature +0 to +40 °C
- ▶ With PP valve ball, on request also with ball made of stainless steel or PTFE

| Non-return valves with conical inlet/outlet |          |         |                     |               |           |    |  |
|---------------------------------------------|----------|---------|---------------------|---------------|-----------|----|--|
| For dia. mm                                 | Print    | Price € | Quantity scale from | Scale price € | Item no.  |    |  |
| 1 6-8                                       | embossed |         | 100                 |               | 8714-0060 | N4 |  |
| 1 8-10                                      | embossed |         | 100                 |               | 8714-0080 | N4 |  |
| 10-14                                       | embossed |         | 100                 |               | 8714-0100 | N4 |  |
| 2 6-8                                       | black    |         | 100                 |               | 8714-1006 | N4 |  |
| 2 8-10                                      | black    |         | 50                  |               | 8714-1008 | N4 |  |
| 2 10-14                                     | black    |         | 100                 |               | 8714-1010 | N4 |  |